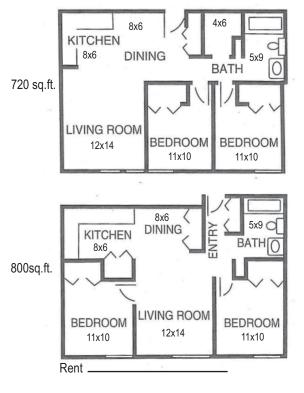

# 1 Bedroom, 1 Bath

N. Academy Blvd. FirTree Radiant Dr. Maizeland Rd. 3835 Radiant Drive Colorado Springs, CO 80917 719-596-3232

APARTMENTS

An Affordable

Living Community

Deposit \_\_\_

Professionally Managed By