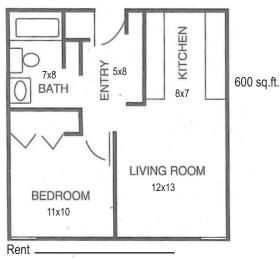

# 1 Bedroom, 1 Bath

N. Academy Blvd. FirTree Radiant Dr. Maizeland Rd. 3835 Radiant Drive Colorado Springs, CO 80917 719-596-3232

APARTMENTS

An Affordable

Living Community

Deposit \_\_\_

Professionally Managed By